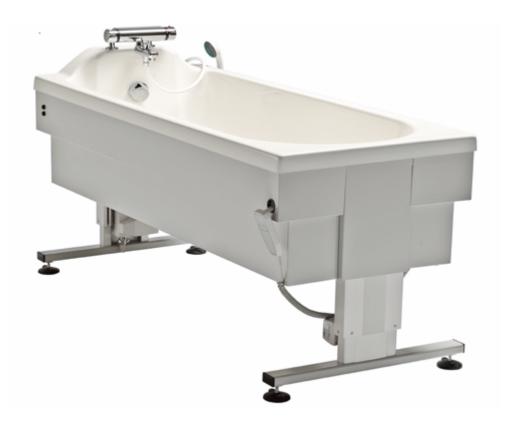

## **STALHAM BATHE 17**

Height adjustable paediatric bath

Robust, space-saving option for children

#### Structure

The bath tub is manufactured from fibreglass reinforced polyester. The frame and skirts are made of powder coated steel.

Attractive design, colour options for feet and skirts.

The smaller, space-saving design is suitable for environments with limited space, without sacrificing function, efficiency or comfort.

#### Comfort

Padded mattress included for patient comfort, is easily removable for cleaning.

Height adjustable from 66-96cm

Dual-synchronised lifting columns allow for quick and quiet height adjustment.

Factory-fitted thermostatic mixer regulates both the bathtub filling and the shower water temperature, to ensure a comfortable temperature for the user.

#### Ease Of Handling

Overflow control and pop-up drainage with hose. 40mm drainage can be attached to the floor or wall.

A pop-up drainage closes an opens by turning the overflow valve. No hands need to be in the water.

Adjustable feet increase safety and comfort if the floor should be uneven.

Shower handle has a soft rubber outlet nozzle which is easy to clean and that gives comfortable soft water dispersion.

Clearance below the tub allows the use of many different types of hoists and easy floor cleaning

#### **Controls**

Height adjustment is operated via a simple hand controller, with convenient placement hole.

The hand control can be operated from either side of the bathtub as required.