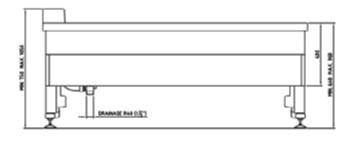

#### Paediatric Bath: BATHE 17

| Length               | 168.5 cm |
|----------------------|----------|
| Width                | 69.5 cm  |
| Height               | 66-96 cm |
| Lift speed (no load) | 16 mm/s  |
| Safe working load    | 150 kg   |
| Weight (empty)       | 230kg    |

#### Ease Of Handling

Overflow control and pop-up drainage with hose. 40mm drainage can be attached to the floor or wall.

A pop-up drainage closes an opens by turning the overflow valve. No hands need to be in the water.