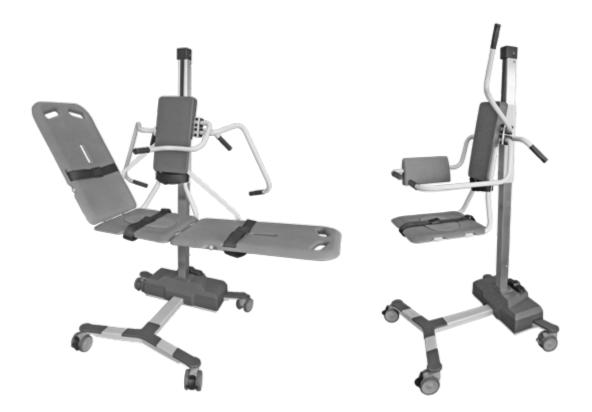

# **STALHAM BATHE 96** Mobile Bath Lift System

Versatile, dignified solution to bathroom lifting

## Bathing Lift STALHAM BATHE 96

## 🖕 Ease Of Handling

Twin Ø100 mm castors, two with brakes and two with straight steering

Removable side parts provide a simple, quick configuration change from chair to stretcher.

Arm supports can be folded away for easy access and moved back once the patient is positioned.

The leg configuration is designed for easy approach onto the chair and stretcher.

Commode seat on chair can be converted to smooth seat with lid placement.

Audible low battery tone.