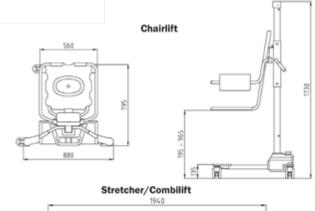

## Specifications STALHAM BATHE 96

### Bathing Lift: STALHAM BATHE 96

Protection class

| Adjustable height  | 20–95.6cm        |
|--------------------|------------------|
| Max. height        | 173cm            |
| Max. frame width   | 88cm             |
| Electric features: |                  |
| Power supply       | 110-230V/50-60Hz |
| Control voltage    | 24 V DC          |
|                    |                  |