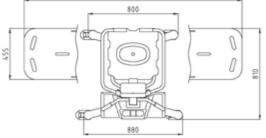

## Specifications STALHAM BATHE 96

### Bathing Lift: STALHAM BATHE 96

Protection class

| Adjustable height  | 20–95.6cm        |
|--------------------|------------------|
| Max. height        | 173cm            |
| Max. frame width   | 88cm             |
| Electric features: |                  |
| Power supply       | 110-230V/50-60Hz |
| Control voltage    | 24 V DC          |
|                    |                  |